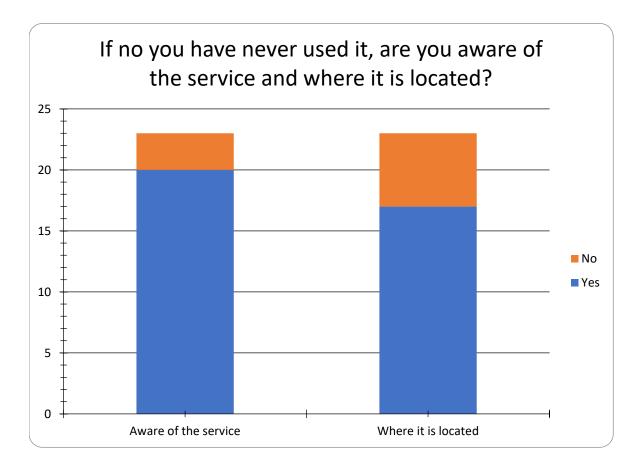

## **Redditch Shopmobility Survey 2023**

| If no you have never used it, are you aware of the service and where it is located? |                      |     |          |                |  |
|-------------------------------------------------------------------------------------|----------------------|-----|----------|----------------|--|
| Answer Choice                                                                       |                      | Yes | No       | Response Total |  |
| 1                                                                                   | Aware of the service | 20  | 3        | 23             |  |
| 2                                                                                   | Where it is located  | 17  | 6        | 23             |  |
| Comments:                                                                           |                      |     |          | 6              |  |
|                                                                                     |                      |     | answered | 23             |  |
| skipped                                                                             |                      |     |          | 60             |  |